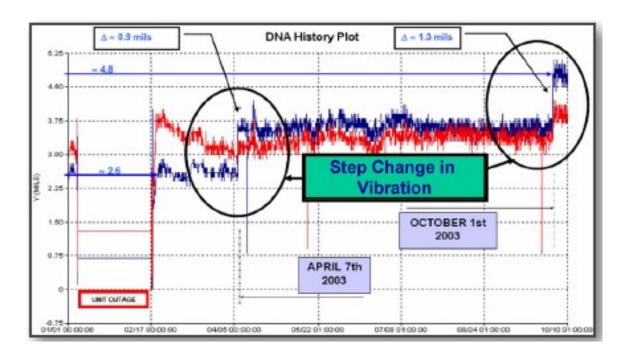

### 2.5 Technical Consultancy

<u>Technical consultancy</u>: Showing steep increase in vibration levels on the generator rotor bringing these close to alarm levels. In this example, On-line measurements showed that the steep change in vibration was due to degradation of the rotor winding insulation causing short circuits between turns.