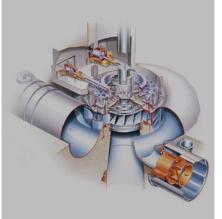

2.1 Gas and Steam Turbines

We have built unparalleled expertise over the years in analyzing a broad range of Gas & Steam Turbines including Generators.

#### <u>Gas Turbine:</u>

- GT8 (GT8C, GT8C2)
- GT11(GT11N, GT11NM, GT11N2)
- GT13E (E1 and E2 all rating, included MXL upgrades)
- GT24 all rating
- GT26 all rating

#### **Steam Turbine:**

• Combined Cycle, Coal, Nuclear and Industrial applications

#### **Generator:**

- Air-cooled
- Hydrogen-cooled