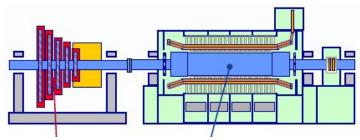

### 2.2 Hydro Turbines

We have also built-up excellent knowledge with regards to analysis of Hydro Turbines.

#### <u>Turbine (horizontal and vertical):</u>

- Pelton Turbine: single and double wheels
- Francis Turbine: all kinds of versions
- Kaplan Turbine: all ratings
- Tube Turbine: all ratings

#### **Generator:**

- Air-cooled
- Water-cooled