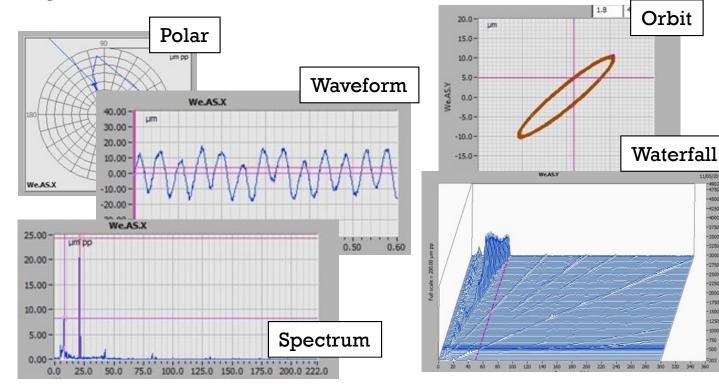

### 2.4 High Quality Analysis

The extensive Know-How, combined with state-of-the-art vibration diagnostic equipment, allows us to deliver high quality vibration analysis. Here some analysis examples which feed into our machine diagnostics assessment: